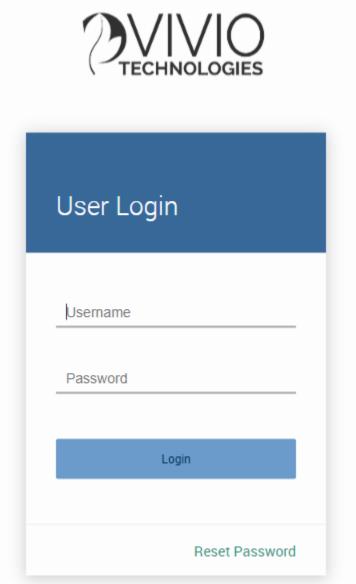

## Step-by-step guide

How to log in to Portal:

1. To login to Portal, visit https://portal.viviotech.net.

2. Your username is the username provided when first creating your account. It may be set to the email address associated with your account, or some other specified username.

- 3. Next, enter your password. Please note that if you do not know your password, do not repeatedly attempt to log in with guessed passwords as you may lock your account. Instead, perform a password reset.
- 4. Once you have entered your username and password, click the 'Login' button.